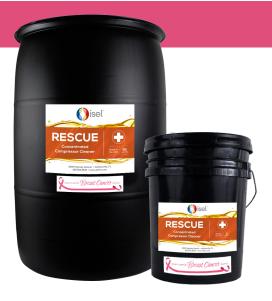

#### How can you help support the fight:

- 1.Tell your sales representative or customer support team member today that your company would like to participate or sign up here:
  - https://iselinc.com/a-small-donation-a-big-cause
- 2. Isel will set up the rest:
  - Automatic donation of \$5 per pail or per drum will be placed on each order
  - Donation drive runs from February 1 April 30, 2020
  - For every \$5 donation we will let your customers know you are supporting breast cancer research by applying a special "Proud to Support Breast Cancer Research" pink ribbon label on the container. (See example containers above.)
  - At the end of the drive we will send the donation to National Breast Cancer Foundation in your name.